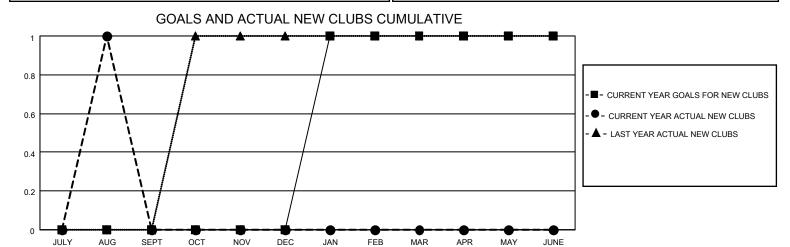

## District 33 S

| Clubs         |               |             |               | Members               |                       |                         |                                                    |  |
|---------------|---------------|-------------|---------------|-----------------------|-----------------------|-------------------------|----------------------------------------------------|--|
|               | RESULTS FOR   | R 2020-2021 |               | RESULTS FOR 2020-2021 |                       |                         |                                                    |  |
| QUARTER       | NEW CLUB GOAL | NEW CLUBS   | DROPPED CLUBS | QUARTER MEMB          | ER GROWTH NET<br>GOAL | MEMBER GROWTH<br>ACTUAL | DROPPED<br>MEMBERS ACTUAL<br>(including transfers) |  |
| JULY/AUG/SEPT | 0             | 1           | 1             | JULY/AUG/SEPT         | 25                    | 47                      | 50                                                 |  |
| OCT/NOV/DEC   | 0             | 0           | 0             | OCT/NOV/DEC           | 25                    | 0                       | 0                                                  |  |
| JAN/FEB/MAR   | 1             | 0           | 0             | JAN/FEB/MAR           | 30                    | 0                       | 0                                                  |  |
| APR/MAY/JUNE  | 0             | 0           | 0             | APR/MAY/JUNE          | 25                    | 0                       | 0                                                  |  |