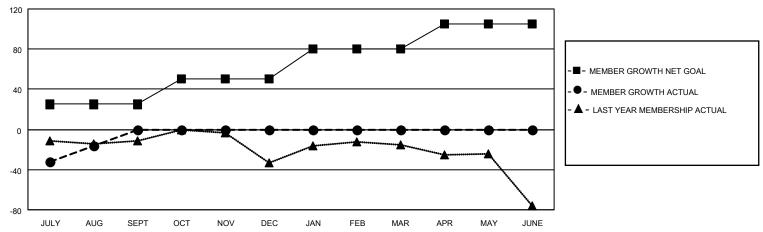

## District 33 S

| Clubs         |               |             |               | Members               |                       |                         |                                                    |  |
|---------------|---------------|-------------|---------------|-----------------------|-----------------------|-------------------------|----------------------------------------------------|--|
|               | RESULTS FOR   | R 2020-2021 |               | RESULTS FOR 2020-2021 |                       |                         |                                                    |  |
| QUARTER       | NEW CLUB GOAL | NEW CLUBS   | DROPPED CLUBS | QUARTER MEMB          | ER GROWTH NET<br>GOAL | MEMBER GROWTH<br>ACTUAL | DROPPED<br>MEMBERS ACTUAL<br>(including transfers) |  |
| JULY/AUG/SEPT | 0             | 1           | 1             | JULY/AUG/SEPT         | 25                    | 47                      | 50                                                 |  |
| OCT/NOV/DEC   | 0             | 0           | 0             | OCT/NOV/DEC           | 25                    | 0                       | 0                                                  |  |
| JAN/FEB/MAR   | 1             | 0           | 0             | JAN/FEB/MAR           | 30                    | 0                       | 0                                                  |  |
| APR/MAY/JUNE  | 0             | 0           | 0             | APR/MAY/JUNE          | 25                    | 0                       | 0                                                  |  |